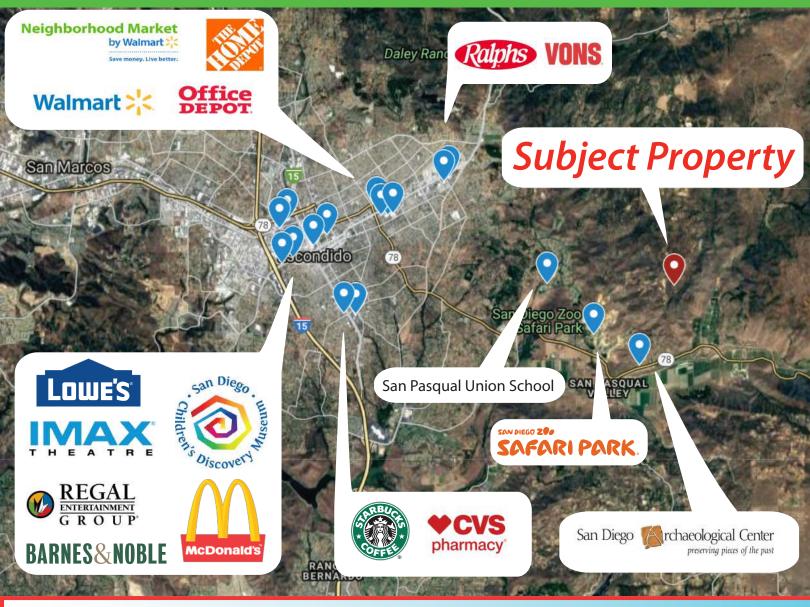

## **Property Details:**

APN: 242-020-13-00

242-020-55-00

Acres: 58.31

Zoning: Agricultural

Approximately 58.31 acres of agricultural land overlooking the beautiful San Diego Zoo Safari Park in North San Diego County. The site enjoys a Mediterranean climate making it ideal for growers! Furthermore, it is just minutes from the heart of Escondido with a robust population and plenty of amenities. **Don't miss this opportunity!** 